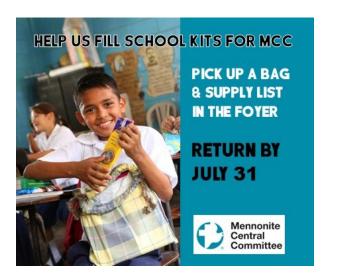

# PRAYER REQUESTS

Frank Freas was admitted to Elkhart Hospital on Saturday, July 16. He continues as a patient.

Remember Carl & Julie Schrock, Lawrence & Linda Schrock, and Clarke & Melanie Kauffman in the passing of Carl and Lawrence's mother, Melanie's grandmother, Mary Schrock, on Saturday, July 16. Services were held Wednesday, July 20, in Iowa.