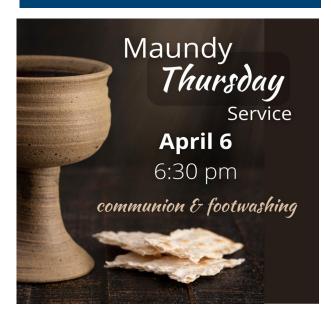

HSM/The Loft

Worship Team Practice/Sanctuary Men's Small Group/Connections

Thursday:

6:30 pm Maundy Thursday Service

Friday:

12 pm Red Cross Blood Drive

PRAYER REQUESTS

We Remember in prayer Marv & Ruth Miller and Milo & Nancy Mast in the death of Arlene Mast, sister and Sister-in-law who passed away Monday, March 20. Funeral Services were held Friday, March 24 at Nappanee Missionary.